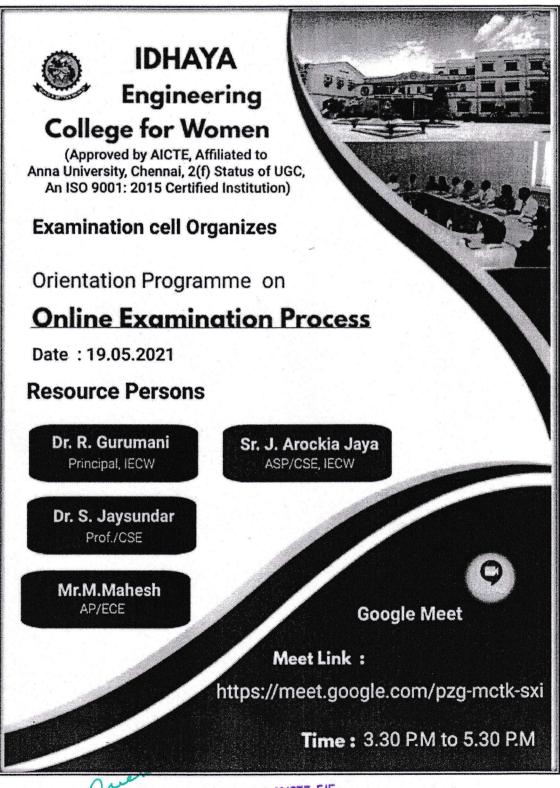

### **Orientation Programme**

on

### "Online Examination Process"

#### CIRCULAR

In-order to conduct the university examination in a smooth way, Examination Cell Organizes, Orientation Programme on "Online Examination Process" for the academic year 2020-2021 on 19.05.2021 Wednesday at 3.30 P.M to 5.30 P.M, through Google Meet. Google Meet Link will be shared soon. Hereby all the faculty members are requested to attend the Orientation programme without fail.

#### PROGRAMME SCHEDULE

Venue: Google Meet

Date: 19.05.2021

| Time                | Programme                                 |
|---------------------|-------------------------------------------|
| 3.30 p.m            | Prayer Song                               |
| 3.35 p.m - 5.00 p.m | Presentation by Exam Cell Co- Coordinator |
| 5.00 p.m - 5.25 p.m | Orientation by Principal                  |
| 5.25 p.m - 5.30 p.m | Vote of thanks by exam cell member        |