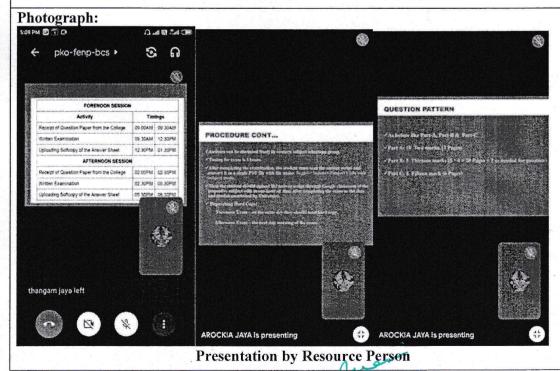

### 4. Summary:

3.

An Orientation Programme on "Online Examination Process" organized by Examination Cell of IECW and conveyed about the preparatory arrangements, modalities of conducting and procedures for writing examinations.

Prof/CSE

AP/ECE

- > The Points discussed are
  - Examination will be conducted for 3 hour duration with old question paper pattern in pen and paper mode.
  - Ouestion paper will be sent by CoE's Office to the college Exam cell.
  - The college exam cell should in turn send the question paper to the concerned Subject in-charges 15 minutes before the commencement of exam.
  - The Subject in-charges have to send the question paper to the students through their own online platform like zoom, Google meet, Team etc.,
  - Students who wish to appear for examinations have to write the examinations in A4 sheets with maximum of 30 pages.
  - In each page students have to write their register number, subject code and subject name and affix their signature in all the pages.
  - After the examination is over, the scanned copy of answer sheets have to be sent to the College within one hour after the end time of the exam.
  - On the same day, the hard copy of the answer sheets have to be carefully packed in the cloth cover and it should be sent to the college by the students by registered post or speed post but not by courier or any other mode.

A Christian Minority Institution run by the Franciscan Sisters of the Immaculate Heart of Mary Society, Puducherry.

Phone: 04151-258325, 258326

Website: www.iecw.edu.in

Email ID: idhaya@iecw.edu.in

- Handing over in person is not permitted.
- Under unavoidable circumstances, the hard copy of the answer sheet may be
  posted the next day morning. Students have to keep the receipt of registered post
  or speed post safely for future reference.
- If the student appear for two exams on the same day, one in FN and another in AN, both answer sheets have to be sent to college office in the separate covers.
- If a student is in foreign country, then he has to send the soft copy of the postal receipt as first hand information since the College may receive the paper after a few days.
- In case a student fails to send either hard or soft copy of answer sheets then the subject in-charge may mark the student as absent.
- The class in-charges are instructed to monitor the above process and enter the attendance in the web portal every day.
- The exam will commence during the first week of June and the Time table for the
  examinations will be released ten days before the commencement of the
  examinations.