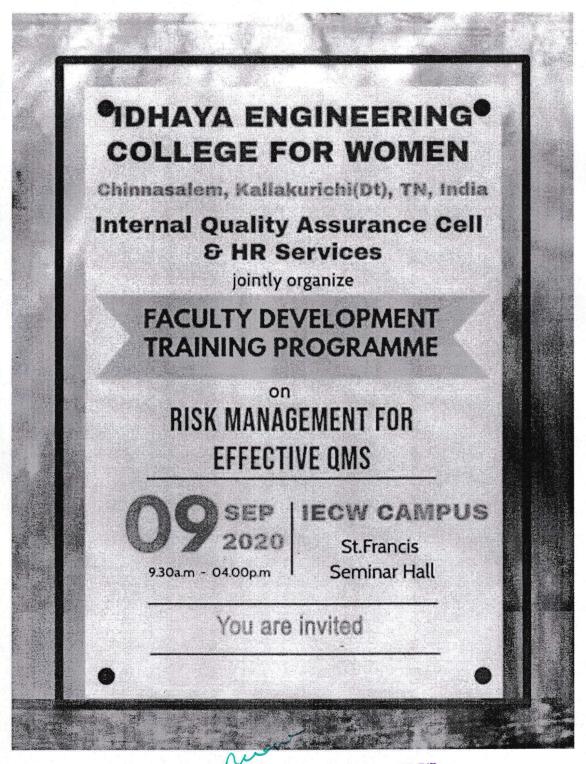

#### **Brochure**

# DHAYA ENGINEERING **COLLEGE FOR** MOMEN

CHINNASALEM, KALLAKURICHI(DT.), TN.

Internal Quality Assurance Cell (IQAC)

organize

8th April 2021 10a..m St.Francis

Hall

Workshop on the NAAC Accreditation

Resource Person:

Prof. Mahadevan Ramachandran Principal Advisor & Chair Aassaan eduCare Foundation Chennai

Dr.R.GURUMANI, M.E., Ph.D., M

PRINCIPAL IDHAYA ENGG. COLLEGE FOR WOMEN CHINNASALEM-606 201. KALLAKURICHI DT.

CHINNASALEM-606 201, KALLAKURICHI DISTRICT, TAMIL NADU, INDIA. Approved by AICTE, New Delhi, Affiliated to Anna University, Chennai. 2(f) Status of UGC, An ISO 9001: 2015 Certified Institution