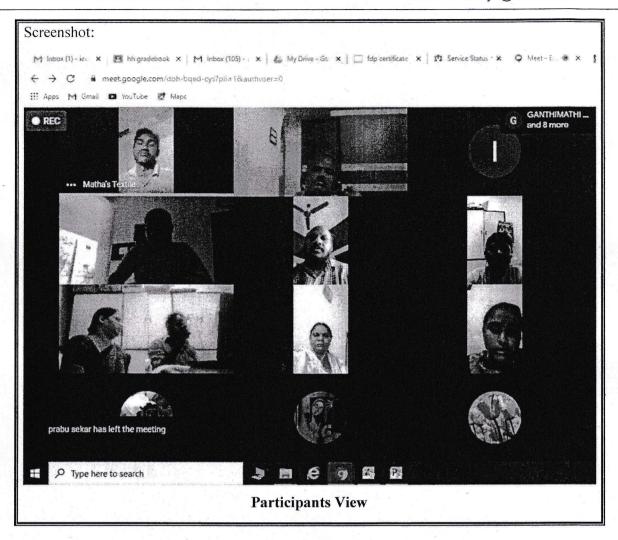

### **Orientation Programme**

on

### "Online Examination Process"

### <u>Index</u>

Academic Year: 2020 - 21

| S. No.        | Particulars        |  |
|---------------|--------------------|--|
| 1.            | Permission Letter  |  |
| 2.            | Circular           |  |
| 3.            | Brochure           |  |
| 4.            | Programme Schedule |  |
| 5.            | Event Report       |  |
| 6. Attendance |                    |  |