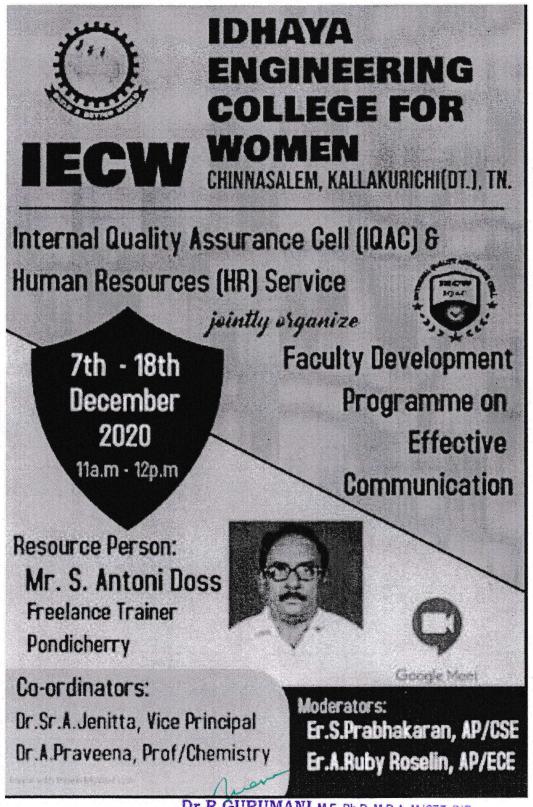

#### **CIRCULAR**

IQAC & HR Services Cell of IECW jointly organize a Faculty Development Programme on "Effective Communication" for the staff members on 7<sup>th</sup> December 2020 to 18<sup>th</sup> December 2020 through online mode. Google meet link will be shared soon. All the staff members are invited to join and requested to do the same 10 minutes before beginning of the programme.

# Faculty Development Programme on "Effective Communication"

### **Summary Report**

Name of the Programme: Faculty Development Programme on "Effective Communication"

Organized by: IQAC & HR Services Cell of IECW

Date: 07-12-2020 to 18-12-2020

**Total Participants: 50** 

Resource Person: Mr. S. Antoni Doss, Freelance Trainer, Pondicherry