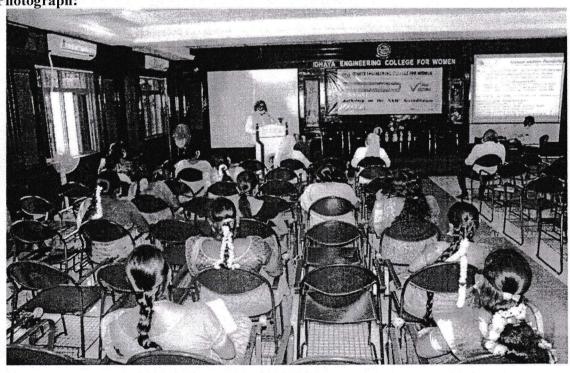

#### Conclusion

In all, the session was truly an eye opening session for all faculty members for NAAC Accreditation process, Finally, Er. A. Joseph Selvakumar, ASP/IT concluded the session by expressing his gratitude to Prof. R. Mahadevan Ramachandran, IEEE Senior Member & ABET IDEAL SCHOLAR Principal Advisor & Chairman-Aassaan eduCare Foundation for sharing such informative and thought-provoking ideas. He further thanked the management and participants for their constant support and makes the event more successful. Totally 62 teaching and non-teaching faculty members were participated this workshop. At the end of the session Feedback were collected who attended the event fully and posted their feedbacks successfully.

Photograph:

Resource Person Sharing their ideas

**IQAC** Convenor

Dr.R.GURUMANI, M.E., Ph.D., M.B.A., M.ISTE., F.IE.

Dr.R.GURUMANI, M.E., Ph.D., M.B.A., M.ISTE., F.IE., Principal

PRINCIPAL

CHINNASALEM-606 201. KALLAKURICHI DIDHAYA ENGG. COLLEGE FOR WOMEN CHINNASALEM-606 201. KALLAKURICHI DT.