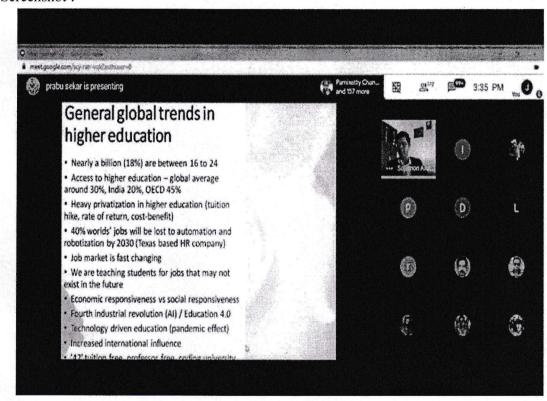

as a leader, the emotions of teams, the emotions of families and those around us. Finally, he elated how to utilize emotional intelligence more effectively through self-assessment and skill development exercises.

#### Conclusion

In all, the session was truly elating and inspiring. Participants raised many questions and provided comments regarding two days programme. Finally, Er. S. Silambarasan, AP/EEE concluded the session by expressing his gratitude to the resource person's for sharing such informative and thought-provoking ideas. He further thanked the management and participants for their constant support and makes the event more successful. The entire programme was compered by Er. A. Ruby Roselin, AP/ECE. Around 49 Faculty members from were participated this FDP.

#### Screenshot:



Presentation by the Resource Person

Conveners

Dr.R.GURUMANI, M.E., Ph.D., M.B.A., M.ISTE., F.IE.,

PRINCIPAL
IDHAYA ENGG. COLLEGE FOR WOMEN
CMINIA SOLEM-606 201, KALL AKURICHIDT.

Principal

Dr.R.GURUMANI, M.E., Ph.D., M.B.A., M.ISTE., F.IE., PRINCIPAL

CHINNASALEM-606 201, KALLAKURICHI DISTRICT, TAMIL NADU, INDIA. Approved by AICTE, New Delhi, Affiliated to Anna University, Chennai. 2(f) Status of UGC, An ISO 9001: 2015 Certified Institution

Christian Minority Institution run by the Franciscan Sisters of the Immaculate Heart of Mary Society, Puducherry.

Phone: 04151-258325, 258326

Website: www.iecw.edu.in

Email ID: idhaya@iecw.edu.in

Ref: IECW /IQAC&HR/FDP/Att./2020

## Date: 31-07-2020

## **Faculty Development Programme**

#### On

## "Effective Learning and Happy Living"

####