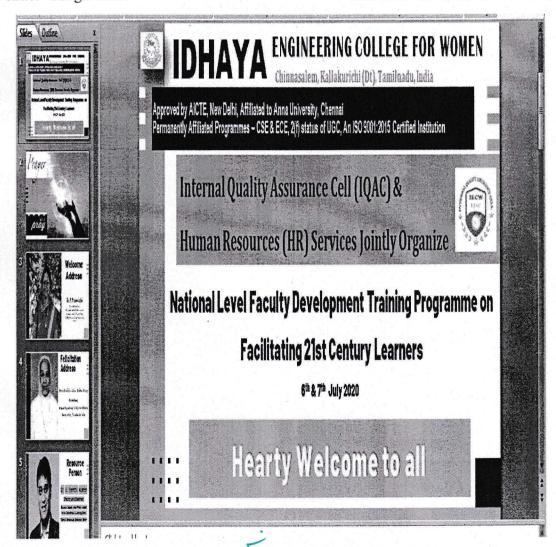

DHAYA ENGINEERING COLLEGE FOR WOMEN
CHINNASALEM-606 201, KALLAKURICHI DISTRICT, TAMIL NADU, INDIA.
Approved by AICTE, New Delhi, Affiliated to Anna University, Chennai. 2(f) Status of UGC, An ISO 9001: 2015 Certified Institution

Website: www.iecw.edu.in

Email ID: idhaya@iecw.edu.in

6.3.3 Average number of professional development / administrative training programs organized by the institution for teaching and non-teaching staff for the Academic Year (2020-21)

### **Orientation Programme**

on

### "Online Examination Process"