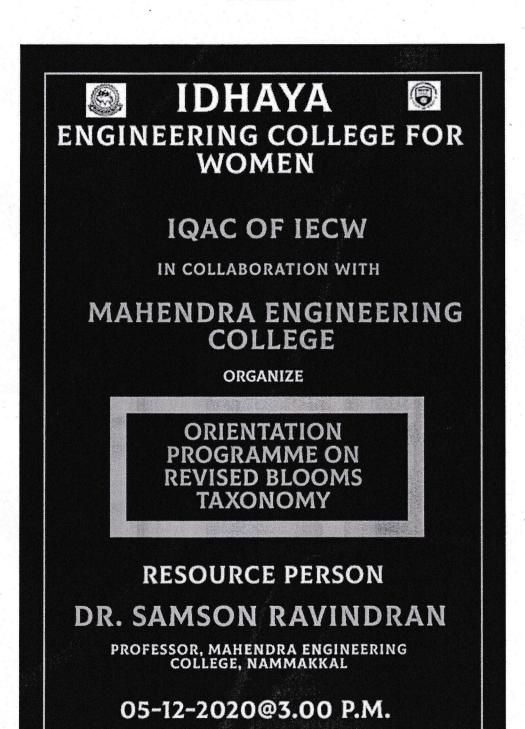

### Orientation Programme on Revised Blooms Taxonomy

Website: www.iecw.edu.in

Email ID: idhaya@iecw.edu.in

Ref: IECW/IQAC/OP/PL/2020

Date: 18/11/2020

Chinnasalem - 606 201.

Respected Sir,

Sub: Requesting Permission to organize Orientation Programme on "Revised Blooms

Taxonomy" - Reg.

We the IQAC of IECW in Collaboration with Mahendra Engineering College proposed to organize an **Orientation Programme on Revised Blooms Taxonomy** to our Faculty members on 5<sup>th</sup> December 2020 through Online Mode (Google Meet). We request you to give permission to organize the programme.

#### **Event Report**

Name of Programme: Orientation Programme on Revised Blooms Taxonomy

Organized by: IOAC of IECW

Date: 05-12-2020

Time: 3.00 P.M to 4.30 P.M

**Total Participants: 50** 

Resource Person: Dr.R.Samson Ravidran, Professor&Head, Maendra Engg.College,

Nammakkal